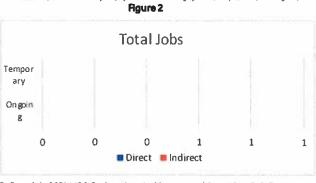

With no objections, questions or concerns, the Chairman made a motion to hold a public hearing, it was seconded by Mr. Tamburri, and passed unanimously.

Mr. Fioravanti addressed the Walgreens project and its request for incentives for space on Route 300 in the Town of Newburgh for a micro-fulfillment facility with a proposed 200 employees. Mr. Steve McClure presented some details of the proposed project and projected an estimated 200 jobs and an annual payroll of \$8.2 M, there will be considerable dollars generated into the community.