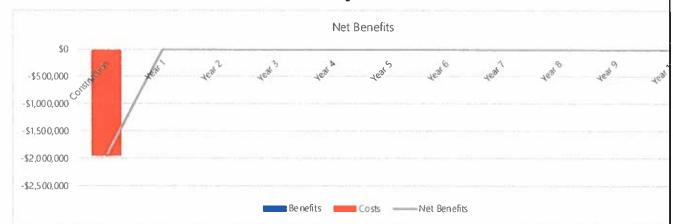

With no objections, questions or concerns, the Chairman made a motion to hold a public hearing, it was seconded by Mr. Tamburri, and passed unanimously.

Mr. Fioravanti addressed the Walgreens project and its request for incentives for space on Route 300 in the Town of Newburgh for a micro-fulfillment facility with a proposed 200 employees. Mr. Steve McClure presented some details of the proposed project and projected an estimated 200 jobs and an annual payroll of \$8.2 M, there will be considerable dollars generated into the community.