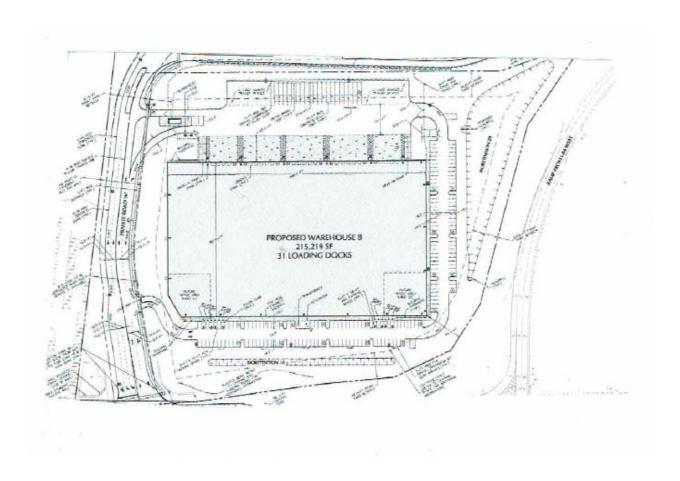

With no objections, questions or concerns, the Chairman made a motion to hold a public hearing, it was seconded by Mr. Tamburri, and passed unanimously.

Mr. Fioravanti addressed the Walgreens project and its request for incentives for space on Route 300 in the Town of Newburgh for a micro-fulfillment facility with a proposed 200 employees. Mr. Steve McClure presented some details of the proposed project and projected an estimated 200 jobs and an annual payroll of \$8.2 M, there will be considerable dollars generated into the community.