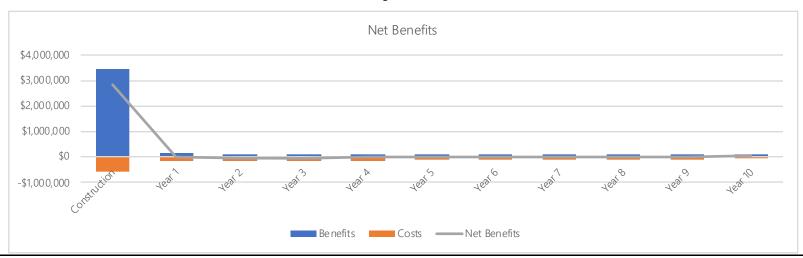

6, 2022

Project Title West Warwick Battery Storage 1
Project Location 63 County Highway 1 Warwick, NY

### **Economic Impacts**

Summary of Economic Impacts over the Life of the PILOT  $\,$ 

Project Total Investment

\$7,703,704

#### **Temporary (Construction)**

| _           | Direct      | Indirect    | Total       |
|-------------|-------------|-------------|-------------|
| Jobs        | 20          | 14          | 34          |
| Earnings    | \$2,417,279 | \$840,323   | \$3,257,602 |
| Local Spend | \$6,548,148 | \$2,886,321 | \$9,434,470 |

#### Ongoing (Operations)

Aggregate over life of the PILOT

| _        | Direct | Indirect | Total |
|----------|--------|----------|-------|
| Jobs     | 0      | 0        | 0     |
| Earnings | \$0    | \$0      | \$0   |

#### Figure 1





## **Fiscal Impacts**



#### **Estimated Costs of Exemptions**

|                                        | Nominal Value    | Discounted Value* |
|----------------------------------------|------------------|-------------------|
| Property Tax Exemption                 | \$1,613,818      | \$1,427,037       |
| Sales Tax Exemption                    | \$613,407        | \$613,407         |
| Local Sales Tax Exemption              | <i>\$286,257</i> | <i>\$286,257</i>  |
| State Sales Tax Exemption              | <i>\$327,151</i> | <i>\$327,151</i>  |
| Mortgage Recording Tax Exemption       | \$0              | \$0               |
| Local Mortgage Recording Tax Exemption | \$0              | <i>\$0</i>        |
| State Mortgage Recording Tax Exemption | \$0              | \$0