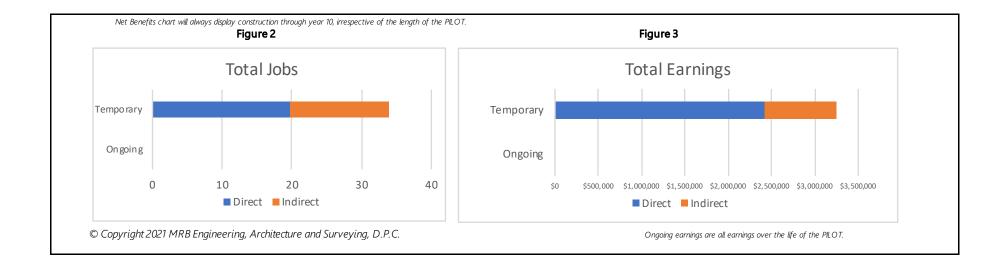

#### **Temporary (Construction)**

| _           | Direct      | Indirect    | Total       |
|-------------|-------------|-------------|-------------|
| Jobs        | 20          | 14          | 34          |
| Earnings    | \$2,417,279 | \$840,323   | \$3,257,602 |
| Local Spend | \$6,548,148 | \$2,886,321 | \$9,434,470 |

#### Ongoing (Operations)

Aggregate over life of the PILOT

| _        | Direct | Indirect | Total |
|----------|--------|----------|-------|
| Jobs     | 0      | 0        | 0     |
| Earnings | \$0    | \$0      | \$0   |