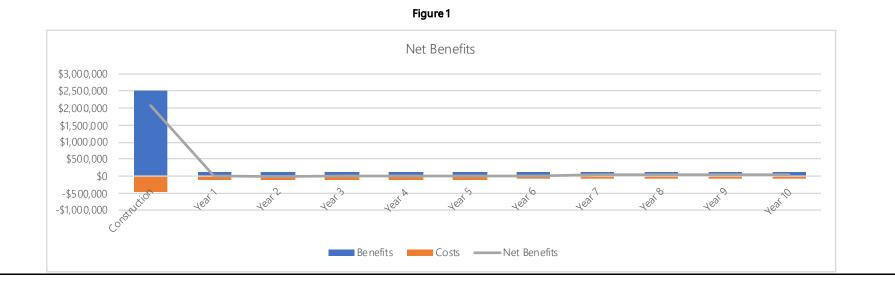

## **Economic Impacts**

Summary of Economic Impacts over the Life of the PILOT Project Total Investment

Cost-Benefit Analysis Tool powered by MRB Group

#### State and Local Benefits

|                         |                    | Nominal Value      | Discounted Value*  |       |
|-------------------------|--------------------|--------------------|--------------------|-------|
| Local Benefits          |                    | \$4,086,399        | \$3,843,820        |       |
| To Private Individuals  |                    | <u>\$2.385.030</u> | <u>\$2.385.030</u> |       |
| Temporary Payroll       |                    | \$2,385,030        | \$2,385,030        |       |
| Ongoing Payroll         |                    | \$0                | \$0                |       |
| Other Payments to P     | rivate Individuals | \$0                | \$0                |       |
| To the Public           |                    | <u>\$1,701,369</u> | <u>\$1,458,790</u> |       |
| Increase in Property    | Tax Revenue        | \$103,761          | \$88,235           |       |
| Temporary Jobs - Sa     | les Tax Revenue    | \$14,608           | \$14,608           |       |
| Ongoing Jobs - Sale     | s Tax Revenue      | \$0                | \$0                |       |
| Other Local Municip     | oal Revenue        | \$1,583,000        | \$1,355,946        |       |
| State Benefits          |                    | \$124,022          | \$124,022          |       |
| To the Public           |                    | <u>\$124.022</u>   | <u>\$124.022</u>   |       |
| Temporary Income 1      | Tax Revenue        | \$107,326          | \$107,326          |       |
| Ongoing Income Ta       | x Revenue          | \$0                | \$0                |       |
| Temporary Jobs - Sa     | les Tax Revenue    | \$16,695           | \$16,695           |       |
| Ongoing Jobs - Sale     | s Tax Revenue      | \$0                | \$0                |       |
| Total Benefits to State | e & Region         | \$4,210,420        | \$3,967,841        |       |
| Benefit to Cost         | Ratio              |                    |                    |       |
|                         |                    | Benefit*           | Cost*              | Ratio |
|                         | Local              | \$3,843,820        | \$1,230,741        | 3:1   |
|                         | State              | \$124,022          | \$239,521          | 1:1   |