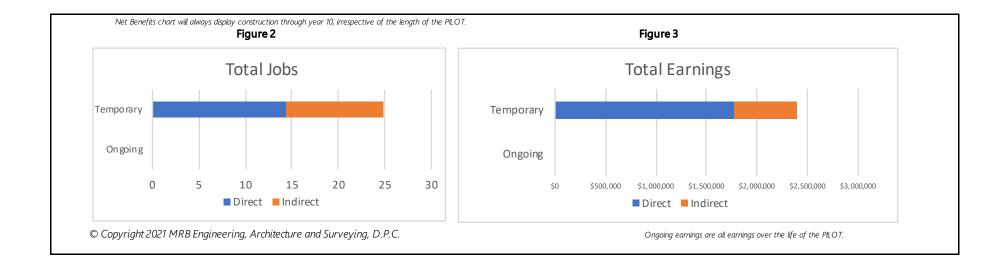

## **Economic Impacts**

Summary of Economic Impacts over the Life of the PILOT Project Total Investment

Cost-Benefit Analysis Tool powered by MRB Group

#### State and Local Benefits

|                         |                    | Nominal Value      | Discounted Value*  |       |
|-------------------------|--------------------|--------------------|--------------------|-------|
| Local Benefits          |                    | \$4,086,399        | \$3,843,820        |       |
| To Private Individuals  |                    | <u>\$2.385.030</u> | <u>\$2.385.030</u> |       |
| Temporary Payroll       |                    | \$2,385,030        | \$2,385,030        |       |
| Ongoing Payroll         |                    | \$0                | \$0                |       |
| Other Payments to P     | rivate Individuals | \$0                | \$0                |       |
| To the Public           |                    | <u>\$1,701,369</u> | <u>\$1,458,790</u> |       |
| Increase in Property    | Tax Revenue        | \$103,761          | \$88,235           |       |
| Temporary Jobs - Sa     | les Tax Revenue    | \$14,608           | \$14,608           |       |
| Ongoing Jobs - Sale     | s Tax Revenue      | \$0                | \$0                |       |
| Other Local Municip     | oal Revenue        | \$1,583,000        | \$1,355,946        |       |
| State Benefits          |                    | \$124,022          | \$124,022          |       |
| To the Public           |                    | <u>\$124.022</u>   | <u>\$124.022</u>   |       |
| Temporary Income 1      | Tax Revenue        | \$107,326          | \$107,326          |       |
| Ongoing Income Ta       | x Revenue          | \$0                | \$0                |       |
| Temporary Jobs - Sa     | les Tax Revenue    | \$16,695           | \$16,695           |       |
| Ongoing Jobs - Sale     | s Tax Revenue      | \$0                | \$0                |       |
| Total Benefits to State | e & Region         | \$4,210,420        | \$3,967,841        |       |
| Benefit to Cost         | Ratio              |                    |                    |       |
|                         |                    | Benefit*           | Cost*              | Ratio |
|                         | Local              | \$3,843,820        | \$1,230,741        | 3:1   |
|                         | State              | \$124,022          | \$239,521          | 1:1   |